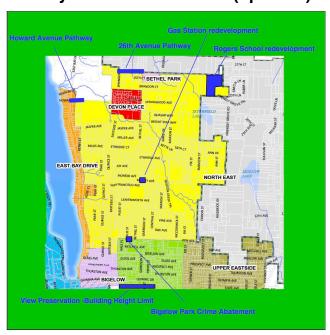

## **Survey 1 Questions**

1. What are your neighborhood initials? (B, BH, UE, EBD, NE)

How long have you lived in your current neighborhood?

What is your EMail address? (optional)

- 2. ONNA has identified projects needed in Northeast Olympia. The locations are shown above in blue. Please rank them from most important ( = 1). Add your own suggestion in question 3, if you'd like.
- 3. Tell us your suggestion for a neighborhood project (100 characters allowed)
- 4. The idea of a neighborhood center at this site is still only a concept. ONNA wants your opinion as to whether/how we should proceed. How would you like to approach this idea?
  - · I want this idea investigated, so that the pros and cons can be accurately described beforehand
  - · I feel no need for a neighborhood center in this area
- 5. If there were ever a neighborhood center in the San Francisco Bakery area, what kinds of amenities would you want to see there?